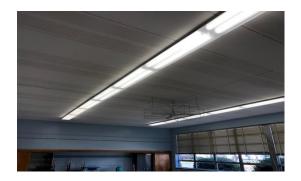

The upgrade from existing fluorescent lighting to new energy efficient LED lighting improved light levels throughout the school providing the faculty and students brighter learning space.