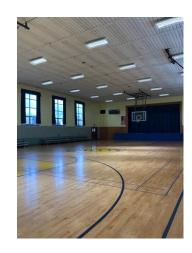

The upgrade from existing fluorescent lighting to new energy efficient LED lighting improved light levels throughout the school providing the faculty and students brighter learning space.